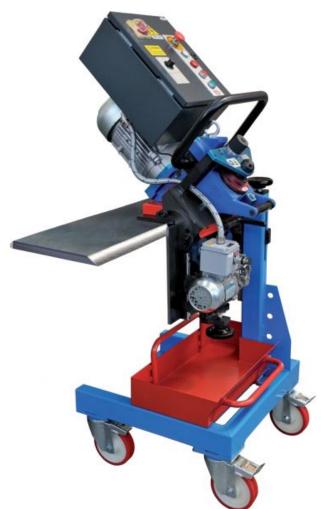

## Omca ART 900 Plate Bevelling Machine

Stock Code: 17306

The Omca ART 900 has been designed for bevelling heavy plate with large cutting wheels producing a serrated finish, ideal for weld prep.

The ART 900 can be used in three ways, firstly as a bench machine for small and medium size work pieces, secondly as a portable machine, or thirdly self-propelled supported with the optional trolley

## Features

- Powerful high capacity machine
- Self feed capability
- Can bevel mild steel, aluminium, stainless steel, hardox and duplex material

## **Technical Specification**

| MODEL                              | ART 900 |
|------------------------------------|---------|
| Max tube capacity mm               | 50      |
| Material thickness mm              | 5 - 50  |
| Bevelling angle range <sup>o</sup> | 15 - 60 |
| Motor kW                           | 4       |
| Length mm                          | 920     |
| Width mm                           | 820     |
| Height mm                          | 1580    |
| Weight kg                          | 165     |