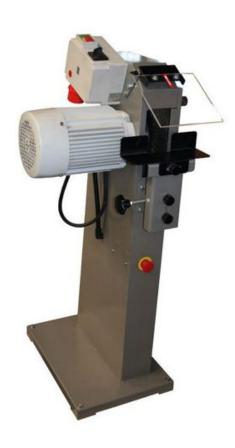

# Bauer BEF-1 Deburring Machine

The Bauer BEF1 Deburring Machine 415V is ideal for the deburring of round/square tube and solid materials. A powerful motor drives a wire brush wheel and rapidly removes internal and external burrs in a single operation. The machine is produced with a two speed motor for effective finishing of ferrous and non ferrous metals.

#### **Features**

- o Wire brush deburring
- $\circ\,$  2 speed motor
- o Height adjustable material rest