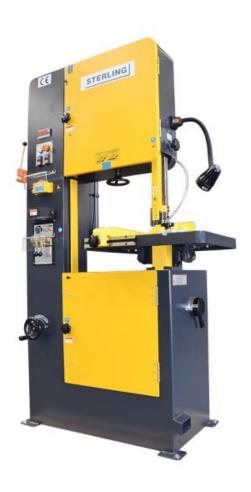

# Sterling SVR 600 Vertical Bandsaws 415v

Sterling offer a wide range of sawing solutions including circular saws, horizontal bandsaws, twin column bandsaws and the SVR range of vertical bandsaws. The SVR range consists of four models of varying throat capacities. They are all equipped with blade shear, blade welder and grinder as standard equipment.

The blade can be set as narrow as 3mm, which is ideal for producing curved shapes and extends to 16mm. Together with the adjustable fence, this is perfect for straight cutting. With additional guards, the blades can extend up to a 27mm. Our range of vertical bandsaws are capable of cutting a variety of materials. These include: Iron, Steel, Plastic, Wood, Resin and paper. Constructed from fabricated steel, they are rigid, robust and made to last.

## SVR400, SVR500 & SVR600

- o Wide range of blade widths
- Swarf brush
- Low voltage work light
- o Adjustable fence for straight cutting
- o Variable protractor fence for angle cutting
- o Inclinable table 5 degrees left and 15 degrees right
- o Variable 2 speed motor

# **Technical Specification**

| -                                     |           |
|---------------------------------------|-----------|
| MODEL                                 | SVR600    |
| Cutting height mm                     | 340       |
| Cutting depth mm                      | 610       |
| Table size mm                         | 600 x 500 |
| Cutting speed m/min                   | 20 – 500  |
| Blade length mm                       | 39700     |
| Blade width mm                        |           |
| Motor Kw                              | 1.5       |
| Length mm                             | 1420      |
| Width mm                              | 760       |
| Height mm                             | 2140      |
| Weight Kg                             | 700       |
| · · · · · · · · · · · · · · · · · · · |           |