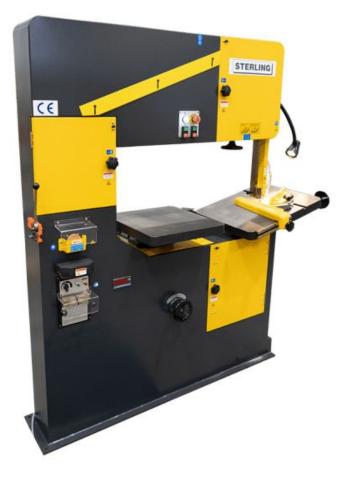

# Sterling SVR 1000 Vertical Bandsaws 415v

Sterling offer a wide range of sawing solutions including circular saws, horizontal bandsaws, twin column bandsaws and the SVR range of vertical bandsaws. The SVR range consists of four models of varying throat capacities. They are all equipped with blade shear, blade welder and grinder as standard equipment.

# SVR1000

- $\circ~$  Accepts blade widths from 3 to 16mm
- Variable cutting speed
- Swarf removal brush
- $\circ~$  Integrated blade welder and grinder
- $\circ~$  Low voltage working light

## **Technical Specification**

| MODEL                        | SVR1000                          |
|------------------------------|----------------------------------|
| Cutting height mm            | 340                              |
| Cutting depth mm             | 1010                             |
| Table size mm                | Front: 600 x 500 Rear: 450 x 500 |
| Cutting speed m/min 20 – 500 |                                  |
| Blade length mm              | 4540                             |
| Blade width mm               |                                  |
| Motor Kw                     | 1.5                              |
| Length mm                    | 1770                             |
| Width mm                     | 760                              |
| Height mm                    | 2140                             |
| Weight Kg                    | 800                              |
|                              |                                  |