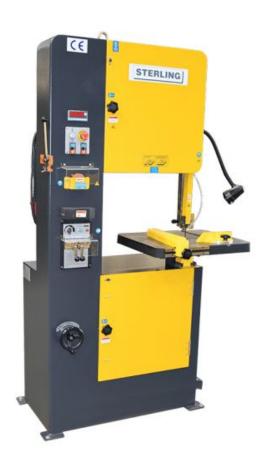

# Sterling SVR 500 Vertical Bandsaws 415v

Sterling offer a wide range of sawing solutions including circular saws, horizontal bandsaws, twin column bandsaws and the SVR range of vertical bandsaws. The SVR range consists of four models of varying throat capacities. They are all equipped with blade shear, blade welder and grinder as standard equipment.

# SVR400, SVR500 & SVR600

- o Wide range of blade widths
- Swarf brush
- Low voltage work light
- o Adjustable fence for straight cutting
- o Variable protractor fence for angle cutting
- o Inclinable table 5 degrees left and 15 degrees right
- Indinable table 3 degrees left and 13 degrees right
- o Variable 2 speed motor

# **Technical Specification**

| MODEL               | SVR500    |
|---------------------|-----------|
| Cutting height mm   | 310       |
| Cutting depth mm    | 520       |
| Table size mm       | 600 x 500 |
| Cutting speed m/min | 20 – 500  |
| Blade length mm     | 3880      |
| Blade width mm      |           |
| Motor Kw            | 1.5       |
| Length mm           | 1300      |
| Width mm            | 760       |
| Height mm           | 2140      |
| Weight Kg           | 500       |
|                     |           |