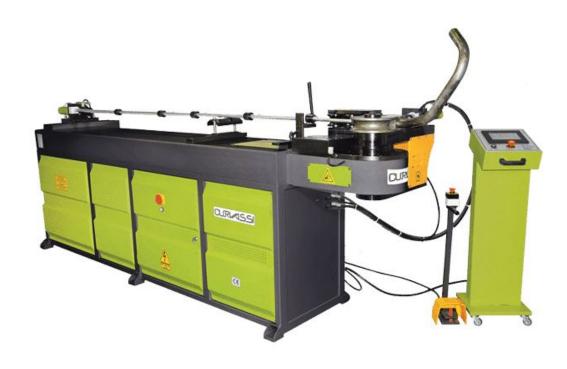

## Curvassi MTX 51 NC Mandrel Tube Benders

Stock Code: 21400

The Curvassi range of bending machines achieve fast and accurate bending in round and square tube, flat bar, round bar and square bar. Thin wall tube is effortlessly bend to a tight radius with the aid of a mandrel bar. The machines are ideally suited to production environments as a 180° bend is performed in just three seconds.

## **Features**

- o Built according to EC Safety Directives (CE-Mark Approved)
- Heavy Duty Construction
- o Excellent bend quality
- Very Easy To Use
- Geared Motor Drive
- o 4.7" Touch Screen Angle Programmer With Multiple Steps
- o Foot Pedal Control
- o Hydraulic Clamping Movement
- o Manual Flip Length Stop System
- o Electrical Parts Simens/Telemecanique
- o Complete tooling service