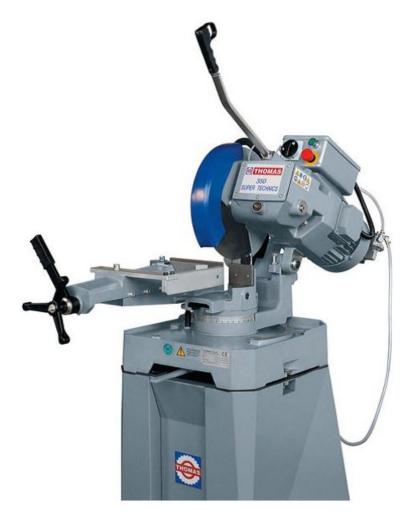

# Thomas SUPER TECHNICS 350 Pull Down Circular Saw

Stock Code: 15308

The Thomas range of sawing machines have been manufactured in Italy since 1957.

High quality components and attention to design has resulted in a truly heavy duty machine, well able to withstand years of intense use in today's busy workshops.

The SUPER TECHNICS 350 is equipped with a 3-speed motor and available in pull down or semi-automatic operation with fast pneumatic power.

#### Features

- Heavy duty
- Anti-burr jaw
- Mechanical coolant pump
- Mitre 45° left and right
- Quick lock vice
- $\circ~$  3 speed motors standard with SUPER TECHNICS models