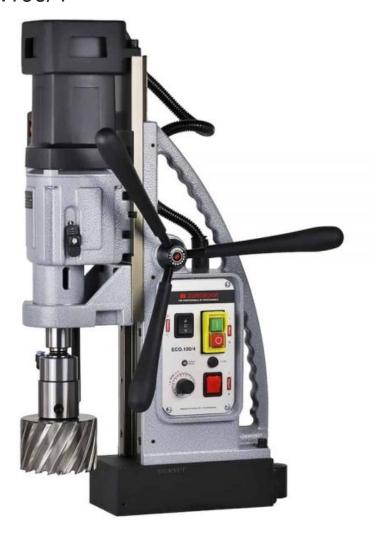

# Euroboor ECO.100/4

The Euroboor ECO.100/4 magnetic core drilling machine cuts holes up to  $\emptyset$  4" (100 mm) and is particularly suitable for tapping. This magnetic core drilling machine has an extremely powerful 17.3 A (1900 W) motor with a four-speed gearbox. The ECO.100/4 drilling machine benefits from a clockwise and counterclockwise rotating functionality and electronic speed adjustment

#### Machine features:

Electronic speed adjustment

Easily accessible auto shut-off carbon brushes

#### Overheat protection

High accuracy capstan hub

MT3 with integrated tool cooling and lubrication

Strong dual coil CNC machined magnet