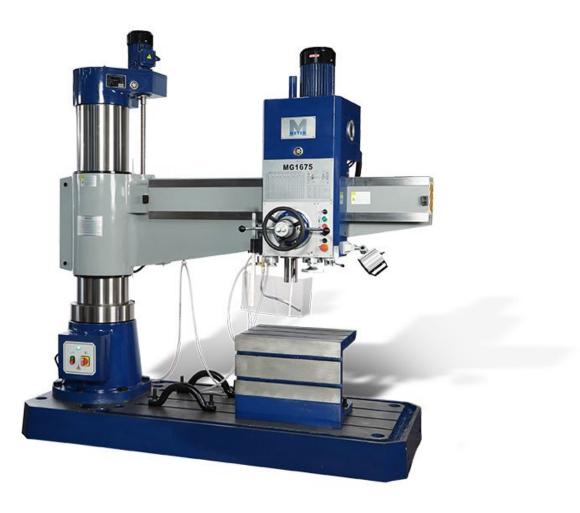

## Meyer MG2090 Radial Arm Drilling Machine

#### Stock Code: 18032

The Meyer range of radial arm models are available in four sizes and are manufactured to exacting standards. The components are of robust design and superbly engineered resulting in a truly heavy duty machine

#### **Features**

- Heavy duty
- $\circ~$  DC injection brake providing instant stop in emergency
- Automatic hydraulic clamping and unclamping when arm is raised or lowered. Independant clamping of drilling head to arm. Hydraulic gear change.
- $\circ~$  Wide speed range
- $\circ\;$  Manual, automatic and fine feed can be selected
- Box table with T-slots included
- Adjustable working lamp

#### **Technical Specification**

| MODEL               | MG2090          |
|---------------------|-----------------|
| Capacity C.I.       | 90              |
| Spindle Taper MT no | 6               |
| Motor kW            | 7.5             |
| Speeds rpm          | 16 - 1250       |
| Spindle Stroke mm   | 400             |
| Box Table mm        | 800 x 550 x 550 |
| Base Plate Size mm  | 3000 x 1200     |
| Throat mm           | 2000            |
| Length mm           | 3100            |
| Width mm            | 1250            |
| Height mm           | 3440            |
| Weight kg           | 8000            |