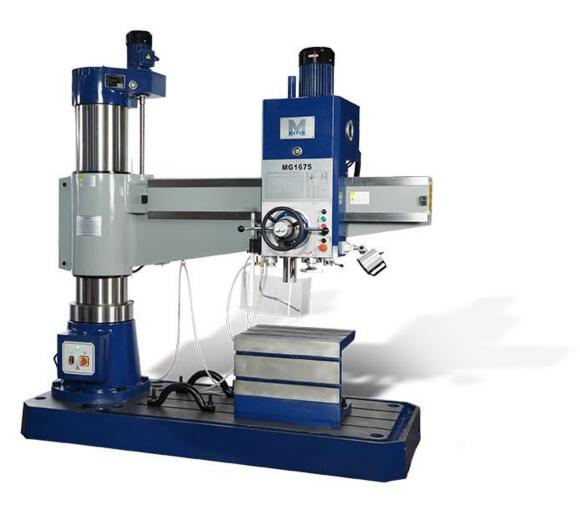

## Meyer MG1675 Radial Arm Drilling Machine

#### Stock Code: 18031

The Meyer range of radial arm models are available in four sizes and are manufactured to exacting standards. The components are of robust design and superbly engineered resulting in a truly heavy duty machine

#### **Features**

- Heavy duty
- $\circ~$  DC injection brake providing instant stop in emergency
- Automatic hydraulic clamping and unclamping when arm is raised or lowered. Independant clamping of drilling head to arm. Hydraulic gear change.
- $\circ~$  Wide speed range
- $\circ\;$  Manual, automatic and fine feed can be selected
- Box table with T-slots included
- Adjustable working lamp

#### **Technical Specification**

| MODEL               | MG1675          |
|---------------------|-----------------|
| Capacity C.I.       | 75              |
| Spindle Taper MT no | 5               |
| Motor kW            | 4               |
| Speeds rpm          | 25 - 2000       |
| Spindle Stroke mm   | 315             |
| Box Table mm        | 630 x 500 x 500 |
| Base Plate Size mm  | 2400 x 1000     |
| Throat mm           | 1600            |
| Length mm           | 2500            |
| Width mm            | 1060            |
| Height mm           | 2650            |
| Weight kg           | 3750            |
|                     |                 |