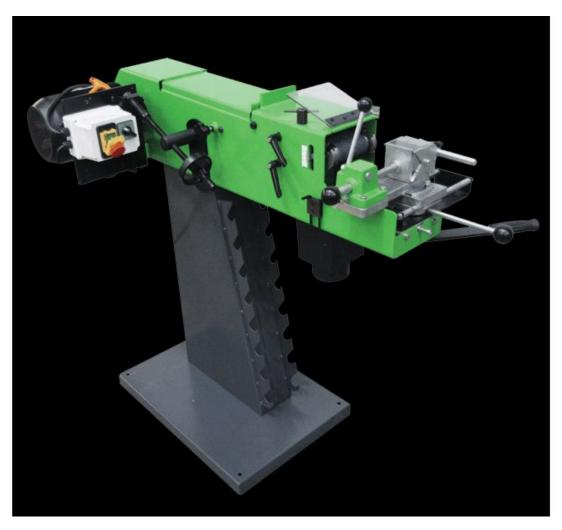

## Curvassi APS 100 Tube Notcher & Belt Grinder 415v

The Curvassi belt driven pipe notching machine achieves a superior notch finish due to the greater accuracy of the roller and belt notching method. They have an endless variety of applications for Fabricators, Blacksmiths and many others in the metalworking industry.

## **Features**

- o Extremely powerful grinding performance.
- o Highly rigid construction.
- o Quick change belt system.
- o Adjustable working height.
- o Eye protection.
- Emergency stop button.
- $\circ \ \ \text{Dust collection box}.$