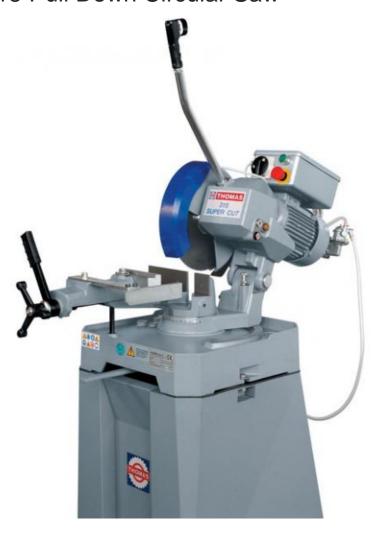

# Thomas SUPERCUT 315 Pull Down Circular Saw

Stock Code: 15303

The Thomas range of sawing machines have been manufactured in Italy since 1957.

High quality components and attention to design has resulted in a truly heavy duty machine, well able to withstand years of intense use in today's busy workshops.

#### **Features**

- Heavy duty
- o Anti-burr jaw
- Mechanical coolant pump
- o Mitre 45° left and right
- Quick lock vice
- 240V machines available with one speed motor (Stock Code: 15307)
- o 3 speed motors standard with SUPER TECHNICS models