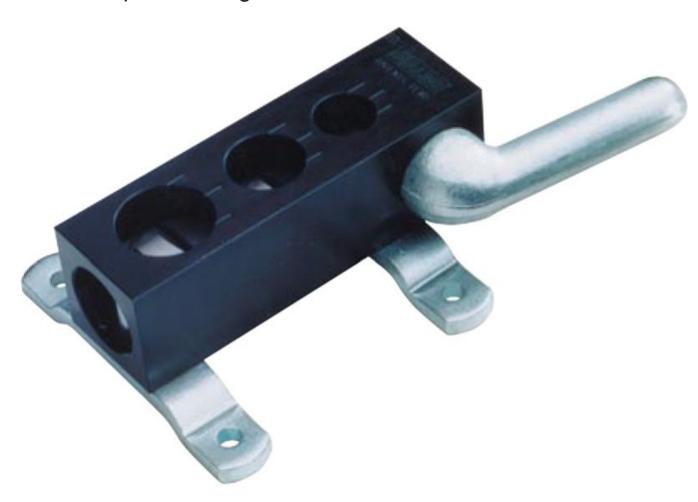

## Almi AL1 Manual Pipe Notching Machine

Stock Code: 17008

The Almi range of pipe notching machines are manufactured in Holland and provide the perfect solution to notching tubes prior to welding. The AL1, AL2 and AL3 manual notchers are an excellent cost effective solution for 90° joins. The AL1-2E motorised model is ideal for intensive use whilst the AL1-2U incorporates a venting slot notch. Large range, fast notching, perfect fit.

## **Technical Specification**

| MODEL              | AL1                |
|--------------------|--------------------|
| Capacity mm        | 27.9 / 34.8 / 42.8 |
| Angle notch to 60° | NO                 |
| Vent notch         | NO                 |
| Motor kW           | -                  |
| Length mm          | 195                |
| Width mm           | 60                 |
| Height mm          | 60                 |
| Weight kg          | 8                  |
|                    |                    |