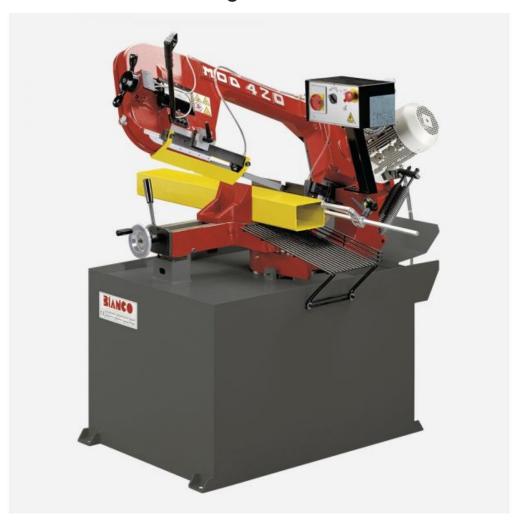

# Bianco 420MS Auto Down Feed Mitring Bandsaw

Stock Code: 15083

The Bianco bandsaws are manufactured totally in Italy with reliability and accuracy as the first consideration. All machines have modern cast bows in special alloys to ensure one of the highest precision bandsaw ranges available.

#### **Features**

- Quick mitring swivel head up to 60°
- Fast cutting
- o Cast bow construction
- o Swarf brush
- o Carbide blade guides for high accuracy
- o 2 speed motor
- o Coolant System
- o Blade tension indicator
- o Safety interlock switch fitted to bandwheel cover
- Material length stop
- Special feature, choose between instant pull down or switch to automatic gravity down feed with variable control

### **Options**

- o Blade speed variation
- o Spray mist cooling system
- o Powered swarf brush
- o Roller track and measuring systems

## **Technical Specification**

| •                   |                          |         |         |
|---------------------|--------------------------|---------|---------|
| MODEL               | 420MS                    |         |         |
| Capacity            | 90°                      | 45°     | 60°     |
| - Round mm          | 300                      | 240     | 170     |
| - Square mm         | 260                      | 230     | 170     |
| - Rectangular mm    | 420x180                  | 250x180 | 170x170 |
| Blade Size mm       | 3270 x 27 x 0.9          |         |         |
| Cutting Speed m/min | 35/70                    |         |         |
| Motor Kw            | 0.7 - 1.4                |         |         |
| Length mm           | 1600                     |         |         |
| Width mm            | 1000                     |         |         |
| Height mm           | 1900                     |         |         |
| Weight Kg           | 480                      |         |         |
| Operation           | Pull Down/Auto Down Feed |         |         |
| Vice                | Manual                   |         |         |
|                     |                          |         |         |