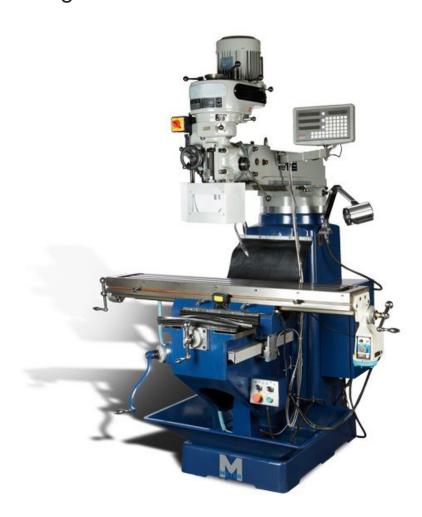

## Meyer 375S Turret Milling Machine

Stock Code: 24201

The Brenner range of milling machines are high pecision, very accurate and extremely versatile. The turret head can be inclined upwards and downwards, rotated in both vertical and horizontal planes, clockwise and anti-clockwise. Each angle can be finely set due to the degree scales for all 3 variations. X, Y and Z axis are easily and accurately controlled by both the hand wheels, with mirometer scales which can be zeroed, and the DRO system.

The 220R and 220RX models accepts R8 tooling whilst the 375S and 515T models are driven by powerful motors accepts ISO40 tooling. Infinitely variable powerfeed with fast overide button is fitted as standard to the X axis on he 220R and 220RX models and to X, Y and Z axis on the 375S and 515ST machines.

## **Features**

- o High accuracy
- Heavy duty
- o Hardened slideways
- o Centralised lubrication
- $\circ\;$  DRO for X, Y and Z axis
- o Large table with T slots
- Tapping facility
- o Motor brake lever o Coolant system
- o R8 tooling with power X axis
- o Halogen lamp
- o Safety guard with interlock
- Swarf Tray