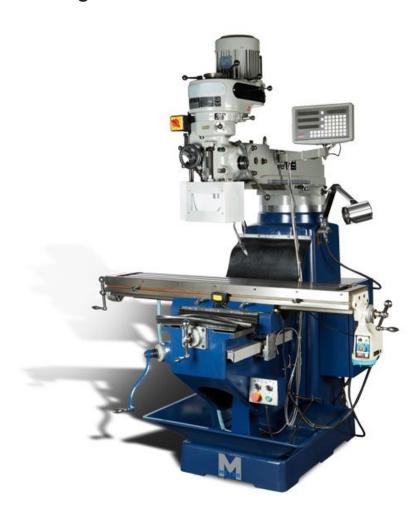

## Meyer 220RX Turret Milling Machine

Stock Code: 24200

The Brenner range of milling machines are high pecision, very accurate and extremely versatile. The turret head can be inclined upwards and downwards, rotated in both vertical and horizontal planes, clockwise and anti-clockwise. Each angle can be finely set due to the degree scales for all 3 variations. X, Y and Z axis are easily and accurately controlled by both the hand wheels, with mirometer scales which can be zeroed, and the DRO system.

The 220R and 220RX models accepts R8 tooling whilst the 375S and 515T models are driven by powerful motors accepts ISO40 tooling. Infinitely variable powerfeed with fast overide button is fitted as standard to the X axis on he 220R and 220RX models and to X, Y and Z axis on the 375S and 515ST machines.

## **Features**

- o High accuracy
- Heavy duty
- o Hardened slideways
- o Centralised lubrication
- $\circ\;$  DRO for X, Y and Z axis
- o Large table with T slots
- Tapping facility
- o Motor brake lever o Coolant system
- o R8 tooling with power X axis
- o Halogen lamp
- o Safety guard with interlock
- Swarf Tray