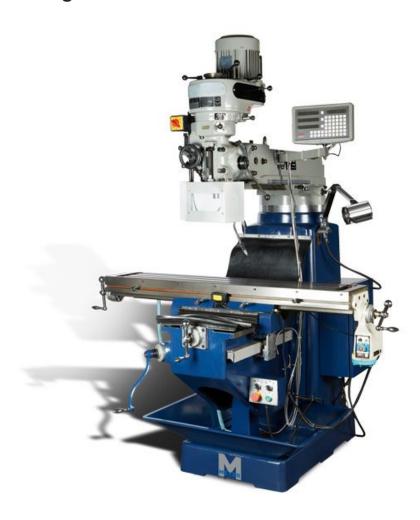

## Meyer 220R Turret Milling Machine

Stock Code: 24213

The Brenner range of milling machines are high pecision, very accurate and extremely versatile. The turret head can be inclined upwards and downwards, rotated in both vertical and horizontal planes, clockwise and anti-clockwise. Each angle can be finely set due to the degree scales for all 3 variations. X, Y and Z axis are easily and accurately controlled by both the hand wheels, with mirometer scales which can be zeroed, and the DRO system.

The 220R and 220RX models accepts R8 tooling whilst the 375S and 515T models are driven by powerful motors accepts ISO40 tooling. Infinitely variable powerfeed with fast overide button is fitted as standard to the X axis on he 220R and 220RX models and to X, Y and Z axis on the 375S and 515ST machines.

## **Features**

- o High accuracy
- Heavy duty
- o Hardened slideways
- Centralised lubrication
- o DRO for X, Y and Z axis
- Large table with T slots
- Tapping facility
- o Motor brake lever
- o Coolant system
- o R8 tooling with power X axis
- o Halogen lamp
- o Safety guard with interlock
- Swarf Tray