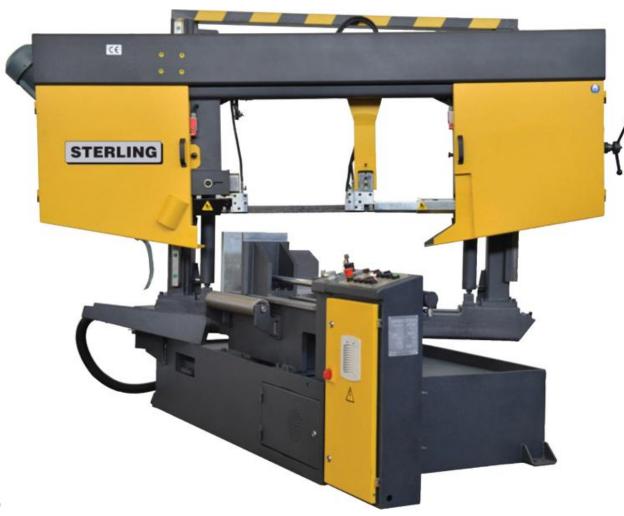

## Sterling STC 810 GSA Twin Column Semi Automatic Mitring Bandsaw

Stock Code: 15169

The Sterling range of heavy duty bandsaws follow the traditional pattern of manual, semi-automatic and fully automatic models. The STC models are of highly rigid twin column design and include options of both straight cutting and mitring models with capacities ranging from 320mm round up to a huge 1100mm round. Models with inclined blades and mitring head configuration, particularly suited to structural work, are available. These include digital angle display and even powered mitring capability. All variations are finished to an exceptional standard and are constructed for a long working life.

#### **Features**

- o Strong twin pillar frame with linear guidance bearing
- Mitring swivel head to 60°
- o Hydraulic cutting with variable pressure and variable speed
- o Hydraulic vice
- o Hydraulic bow lock at any angle
- o Digital readout for mitre angle
- $\circ~$  Variable blade speeds 20-100 m/min
- o Carbide blade guides
- o Blade tension indicator