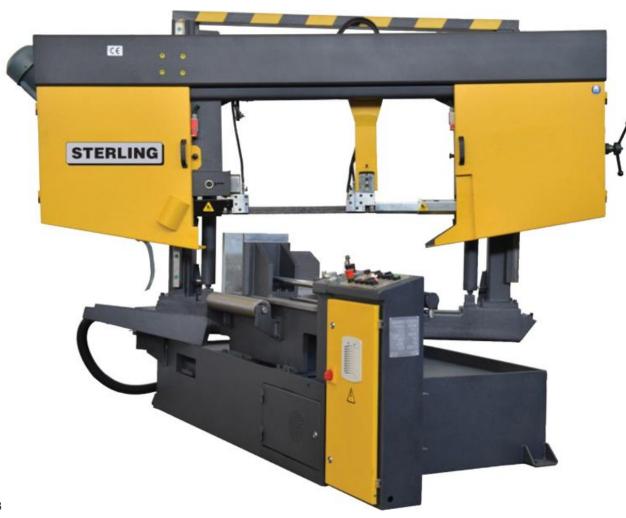

## Sterling STC 540 GSA Twin Column Semi Automatic Mitring Bandsaw

Stock Code: 15168

The Sterling range of heavy duty bandsaws follow the traditional pattern of manual, semi-automatic and fully automatic models. The STC models are of highly rigid twin column design and include options of both straight cutting and mitring models with capacities ranging from 320mm round up to a huge 1100mm round. Models with inclined blades and mitring head configuration, particularly suited to structural work, are available. These include digital angle display and even powered mitring capability. All variations are finished to an exceptional standard and are constructed for a long working life.

#### **Features**

- o Strong twin pillar frame with linear guidance bearing
- Mitring swivel head to 60°
- o Hydraulic cutting with variable pressure and variable speed
- o Hydraulic vice
- o Hydraulic bow lock at any angle
- o Digital readout for mitre angle
- $\circ~$  Variable blade speeds 20-100 m/min
- o Carbide blade guides
- o Blade tension indicator