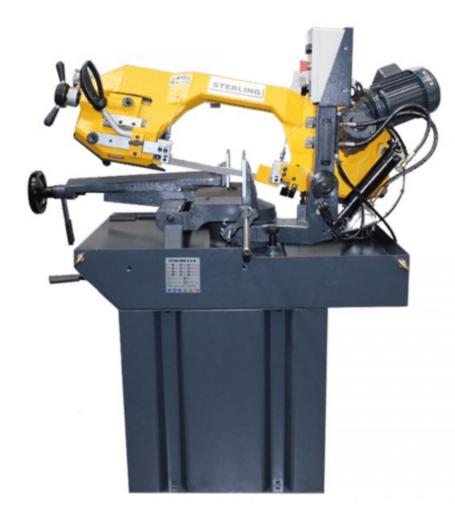

## Sterling 280 Double Mitre Pull Down Bandsaws

Stock Code: 15311

The range of Sterling Pull Down Bandsaws is fast cutting, quiet running and ideal for sawing mild steel and stainless steel materials. They are double mitring with a quick-release vice resulting in a good all-round saw for the fabrication and engineering markets.

## **Features**

- o Specialised horizontal bandsaw
- $\circ~$  Offers two speeds for cutting metal  $\,$
- $\circ\;$  With cooling pump for prolongation of the saw blade life
- $\circ\;$  With triggering knob at the handle for safe and easy use
- o Scale for mitring vice and graduation
- o Stand for safe use
- o Double Mitre