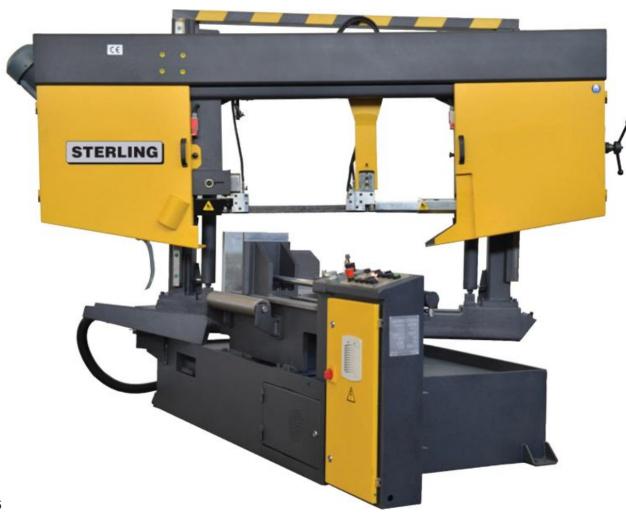

## Sterling STC 325 GSA Twin Column Semi Automatic Mitring Bandsaw

Stock Code: 15165

The Sterling range of heavy duty bandsaws follow the traditional pattern of manual, semi-automatic and fully automatic models. The STC models are of highly rigid twin column design and include options of both straight cutting and mitring models with capacities ranging from 320mm round up to a huge 1100mm round. Models with inclined blades and mitring head configuration, particularly suited to structural work, are available. These include digital angle display and even powered mitring capability. All variations are finished to an exceptional standard and are constructed for a long working life.

#### **Features**

- o Strong twin pillar frame with linear guidance bearing
- $\circ$  Mitring swivel head to  $60^{\circ}$
- o Hydraulic cutting with variable pressure and variable speed
- o Hydraulic vice
- o Hydraulic bow lock at any angle
- o Digital readout for mitre angle
- $\circ~$  Variable blade speeds 20-100 m/min
- o Carbide blade guides
- o Blade tension indicator

## **Options**

- o Hydraulic blade tension
- o Hydraulic top clamps
- o Chip conveyor
- o Spray mist lubrication
- o Laser cutting line