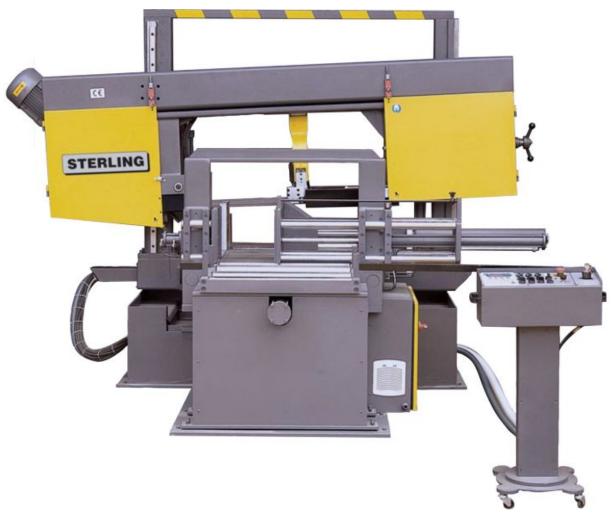

## Sterling STC 540 GA NC Twin Column NC Automatic Mitring Bandsaw

The Sterling range of heavy duty bandsaws follow the traditional pattern of manual, semi-automatic and fully automatic models. The STC models are of highly rigid twin column design and include options of both straight cutting and mitring models with capacities ranging from 320mm round up to a huge 1100mm round. Models with inclined blades and mitring head configuration, particularly suited to structural work, are available. These include digital angle display and even powered mitring capability. All variations are finished to an exceptional standard and are constructed for a long working life.

#### **Features**

- o Twin column rigidity
- o Full automatic cutting cycle
- o Swing frame mitre cutting in semi-automatic mode
- o Linear guidance bearing
- o Inverter drive providing infinitely variable blade speed
- o Hydraulic vice
- o Blade tension indicator
- o Carbide blade guides
- o Coolant system

## **Technical Specification**

| MODEL               | STC 540 GA NC       |           |           |
|---------------------|---------------------|-----------|-----------|
| Capacity            | 90°                 | 45° R     | 60° R     |
| - Round mm          | 540                 | 510       | 270       |
| - Square mm         | 540                 | 455       | 240       |
| - Rectangular mm    | 720 x 540           | 455 x 540 | 240 x 540 |
| Blade Size mm       | 6000 x 41 x 1.3     |           |           |
| Cutting Speed m/min | 20 - 100            |           |           |
| Motor Kw            | 4                   |           |           |
| Length mm           | 2900                |           |           |
| Width mm            | 2200                |           |           |
| Height mm           | 2150                |           |           |
| Weight Kg           | 3200                |           |           |
| Operation           | Vice Feed Automatic |           |           |
| Vice                | Hydraulic           |           |           |
|                     |                     |           |           |