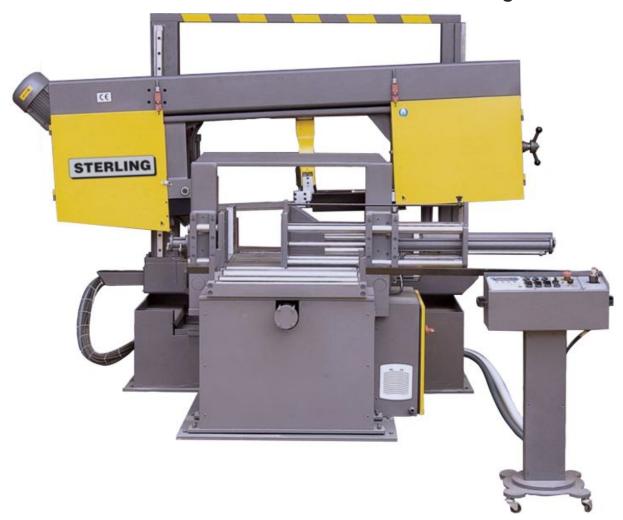

# Sterling STC 440 GA NC Twin Column NC Automatic Mitring Bandsaw

Stock Code: 15160

The Sterling range of heavy duty bandsaws follow the traditional pattern of manual, semi-automatic and fully automatic models. The STC models are of highly rigid twin column design and include options of both straight cutting and mitring models with capacities ranging from 320mm round up to a huge 1100mm round. Models with inclined blades and mitring head configuration, particularly suited to structural work, are available. These include digital angle display and even powered mitring capability. All variations are finished to an exceptional standard and are constructed for a long working life.

#### **Features**

- o Twin column rigidity
- o Full automatic cutting cycle
- o Swing frame mitre cutting in semi-automatic mode
- o Linear guidance bearing
- o Inverter drive providing infinitely variable blade speed
- o Hydraulic vice
- o Blade tension indicator
- o Carbide blade guides
- Coolant system

### **Options**

- o Hydraulic blade tension
- o Hydraulic top clamps
- o Chip conveyor
- o Spray mist lubrication
- o Laser cutting line
- o Digital bow return height
- o Roller track & measuring systems