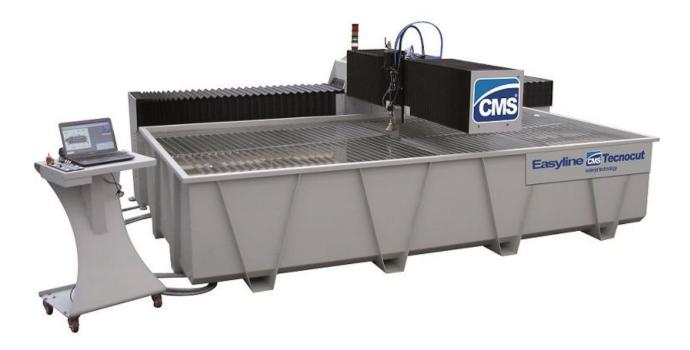

## CMS Tecnocut Easyline 2060 CNC Waterjet Cutting System

The Easyline Waterjet cutting range represents the entry level model in the Tecnocut range and provides performance waterjet cutting at an affordable investment.

Combining over 20 years of CMS technology, the Easyline Waterjet offer 3 axis movement on table sizes from 1 x 1 metre up to 2 x 6 metre. Utilising a cantilever construction with rack & pinion brushless motor drives, the Easyline has an independant tank assembly which makes for easy loading and unloading of material. The Tecnocut cutting head is equipped with an automatic height adjustment for optimum cutting quality. With five different pump options ranging from 30HP to 120HP, the Easyline Waterjet Cutting system can be configured to suit your individual budget and requirement.

#### Features

- 3 Axis Cantilever frame construction allowing easy loading and unloading
- Ground Rack & Pinions with Brushless motor drives and welded bellows for protection from dust
- Independant tank structure for maximum rigidity of cutting head
- Mobile Control Console with Portable PC
- Tecnocut Cutting head with automatic height adjustment, Abrasive or water capability, automatic dispenser and mixing chamber
- Photoelectric Safety Barrier system
- $\circ~$  Powerful TecnoCam Machine Control and Nesting software
- $\circ~$  Pressurised Abrasive feeding system with 180KG capacity