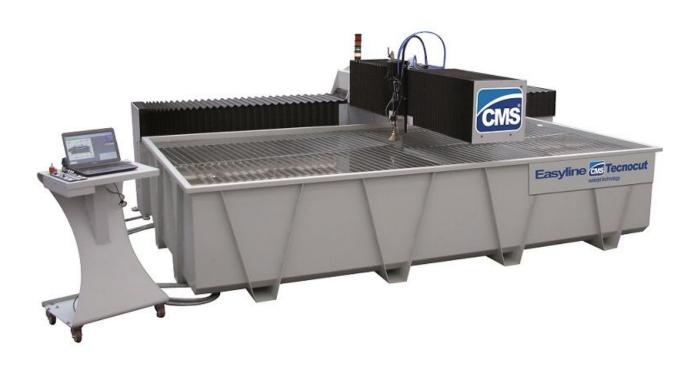

# CMS Tecnocut Easyline 2040 CNC Waterjet Cutting System

The Easyline Waterjet cutting range represents the entry level model in the Tecnocut range and provides performance waterjet cutting at an affordable investment.

Combining over 20 years of CMS technology, the Easyline Waterjet offer 3 axis movement on table sizes from 1 x 1 metre up to 2 x 6 metre. Utilising a cantilever construction with rack & pinion brushless motor drives, the Easyline has an independant tank assembly which makes for easy loading and unloading of material. The Tecnocut cutting head is equipped with an automatic height adjustment for optimum cutting quality. With five different pump options ranging from 30HP to 120HP, the Easyline Waterjet Cutting system can be configured to suit your individual budget and requirement.

#### **Features**

- 3 Axis Cantilever frame construction allowing easy loading and unloading
- Ground Rack & Pinions with Brushless motor drives and welded bellows for protection from dust
- o Independant tank structure for maximum rigidity of cutting head
- Mobile Control Console with Portable PC
- Tecnocut Cutting head with automatic height adjustment,
  Abrasive or water capability, automatic dispenser and mixing chamber
- o Photoelectric Safety Barrier system
- o Powerful TecnoCam Machine Control and Nesting software
- o Pressurised Abrasive feeding system with 180KG capacity