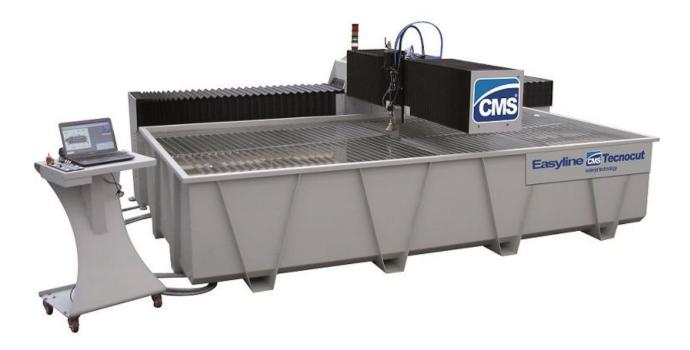

## CMS Tecnocut Easyline 2020 CNC Waterjet Cutting System

The Easyline Waterjet cutting range represents the entry level model in the Tecnocut range and provides performance waterjet cutting at an affordable investment.

Combining over 20 years of CMS technology, the Easyline Waterjet offer 3 axis movement on table sizes from 1 x 1 metre up to 2 x 6 metre. Utilising a cantilever construction with rack & pinion brushless motor drives, the Easyline has an independant tank assembly which makes for easy loading and unloading of material. The Tecnocut cutting head is equipped with an automatic height adjustment for optimum cutting quality. With five different pump options ranging from 30HP to 120HP, the Easyline Waterjet Cutting system can be configured to suit your individual budget and requirement.

#### Features

- 3 Axis cantilever frame construction allowing easy loading and unloading
- Ground Rack & Pinions with Brushless motor drives and welded bellows for protection from dust
- Independant tank structure for maximum rigidity of cutting head
- Mobile Control Console with Portable PC
- Tecnocut Cutting head with automatic height adjustment, Abrasive or water capability, automatic dispenser and mixing chamber
- Photoelectric Safety Barrier system
- $\circ~$  Powerful TecnoCam Machine Control and Nesting software
- $\circ~$  Pressurised Abrasive feeding system with 180KG capacity

### **Technical Specification**

| MODEL                 | Easyline 2020 |
|-----------------------|---------------|
| Table Dimensions mm   | 2000 x 2000   |
| Z Axis Height mm      | 220           |
| Rest Surface mm       | 2210 x 2225   |
| Overall Dimensions mm | 2936 x 3393   |