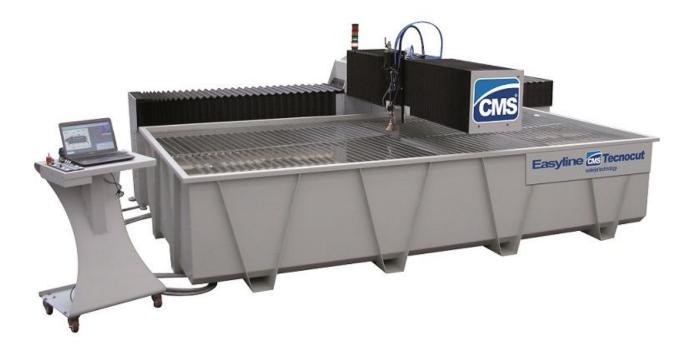

## CMS Tecnocut Easyline 1010 CNC Waterjet Cutting System

The Easyline Waterjet cutting range represents the entry level model in the Tecnocut range and provides performance waterjet cutting at an affordable investment.

Combining over 20 years of CMS technology, the Easyline Waterjet offer 3 axis movement on table sizes from 1 x 1 metre up to 2 x 6 metre. Utilising a cantilever construction with rack & pinion brushless motor drives, the Easyline has an independant tank assembly which makes for easy loading and unloading of material. The Tecnocut cutting head is equipped with an automatic height adjustment for optimum cutting quality. With five different pump options ranging from 30HP to 120HP, the Easyline Waterjet Cutting system can be configured to suit your individual budget and requirement.

#### Features

- 3 Axis cantilever frame construction allowing easy loading and unloading
- Ground Rack & Pinions with Brushless motor drives and welded bellows for protection from dust
- Independant tank structure for maximum rigidity of cutting head
- Mobile Control Console with Portable PC
- Tecnocut Cutting head with automatic height adjustment, Abrasive or water capability, automatic dispenser and mixing chamber
- Photoelectric Safety Barrier system
- $\circ~$  Powerful TecnoCam Machine Control and Nesting software
- $\circ~$  Pressurised Abrasive feeding system with 180KG capacity