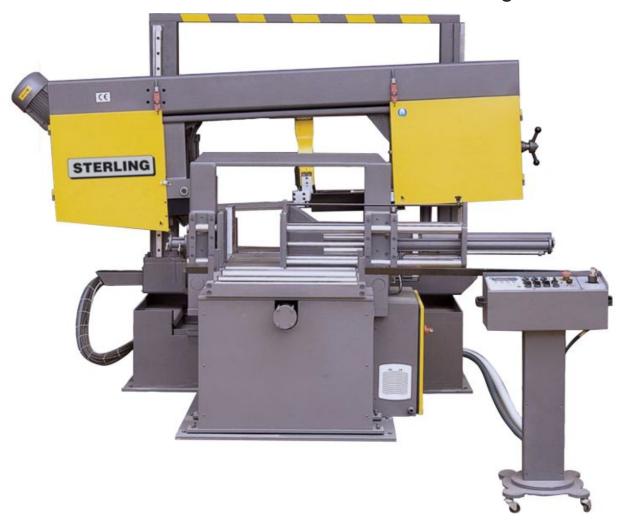

## Sterling STC 360 GA NC Twin Column NC Automatic Mitring Bandsaw

Stock Code: 15159

The Sterling range of heavy duty bandsaws follow the traditional pattern of manual, semi-automatic and fully automatic models. The STC models are of highly rigid twin column design and include options of both straight cutting and mitring models with capacities ranging from 320mm round up to a huge 1100mm round. Models with inclined blades and mitring head configuration, particularly suited to structural work, are available. These include digital angle display and even powered mitring capability. All variations are finished to an exceptional standard and are constructed for a long working life.

#### **Features**

- o Twin column rigidity
- o Full automatic cutting cycle
- o Swing frame mitre cutting in semi-automatic mode
- o Linear guidance bearing
- o Inverter drive providing infinitely variable blade speed
- o Hydraulic vice
- o Blade tension indicator
- o Carbide blade guides
- o Coolant system

### **Technical Specification**

| MODEL               | STC 360 GA NC   |           |           |
|---------------------|-----------------|-----------|-----------|
| Capacity            | 90°             | 45° R     | 60° R     |
| - Round mm          | 360             | 360       | 305       |
| - Square mm         | 360             | 360       | 305       |
| - Rectangular mm    | 610 x 360       | 460 x 360 | 305 x 360 |
| Blade Size mm       | 5000 x 34 x 1.1 |           |           |
| Cutting Speed m/min | 20 - 100        |           |           |
| Motor Kw            | 3               |           |           |
| Length mm           | 2250            |           |           |
| Width mm            | 2100            |           |           |
| Height mm           | 1740            |           |           |
| Weight Kg           | 2500            |           |           |
| Operation           | Automatic       |           |           |
| Vice                | Hydraulic       |           |           |
|                     |                 |           |           |