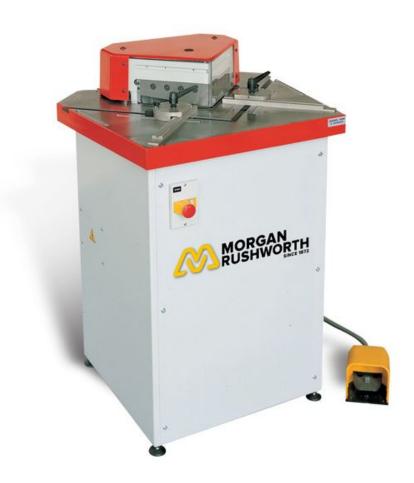

## TECHNICAL SPECIFICATION

Morgan Rushworth HFA 220/8 Hydraulic Fixed Angle Corner Notching Machine

The HFA 220/8 hydraulic corner notching machine has a cutting capacity of 220mm x 8mm at a fixed angle of 90 Degrees. With a rigid head and GS500 cast iron workbench, these corner notchers are designed for a long working life.

## **Features**

- Rigid head and GS500 cast iron workbench with conical grooves for optimal adherance of the squares.
- $\circ\;$  Cut can start from top of blades or from the base.
- Automatic adjustment of gap between blades from 1 to 6mm (patented).
- o Set of goniometric squares.

## **Technical Specification**

| MODEL                | HFA 220/8 |
|----------------------|-----------|
| Cutting Angle        | 90°       |
| Blade length mm      | 220       |
| Cutting capacity     |           |
| - Mild steel mm      | 8         |
| - Stainless steel mm | 5         |
| Motor kW             | 3         |
| Strokes / min        | 40        |
| Work table mm        | 650 x 780 |
| Length mm            | 700       |
| Width mm             | 750       |
| Height mm            | 1100      |
| Weight kg            | 650       |
|                      |           |