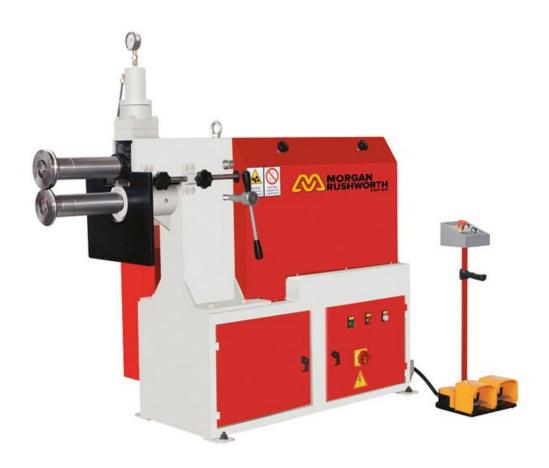

## Morgan Rushworth HPS 260/4.0 Hydraulic Swaging Machine

Stock Code: M7012

The Morgan Rushworth range of MS, PS and HPS swaging machines are available in manual, powered and hydraulic versions. Swaging machines are designed to form various shapes to sheet material and are particularly suited for tubular ductwork applications. Easily interchangeable rolls are included as standard equipment to form the specific shape required.

#### **Features**

- o Steel welded frame
- o Adjustable idler roll
- o Adjustable end stop
- o Reduction motor with brake
- o Hydraulic top roll adjustment
- o 3 sets of standard rolls
- o Fast closing of seams