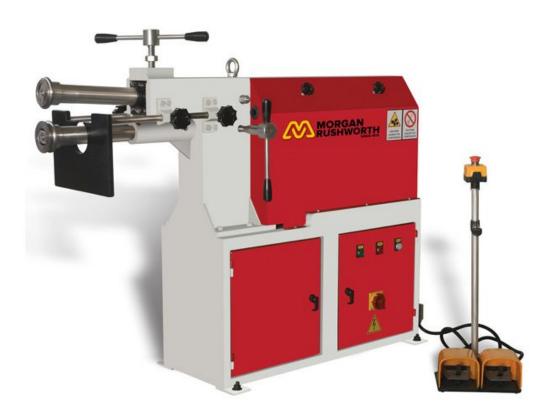

## Morgan Rushworth PS 260/4.0 Powered Swaging Machine

Stock Code: M7011

The Morgan Rushworth range of MS, PS and HPS swaging machines are available in manual, powered and hydraulic versions. Swaging machines are designed to form various shapes to sheet material and are particularly suited for tubular ductwork applications. Easily interchangeable rolls are included as standard equipment to form the specific shape required.

#### **Features**

- o Steel welded frame
- o Adjustable idler roll
- o Adjustable end stop
- o Reduction motor with brake
- o 3 sets of standard rolls