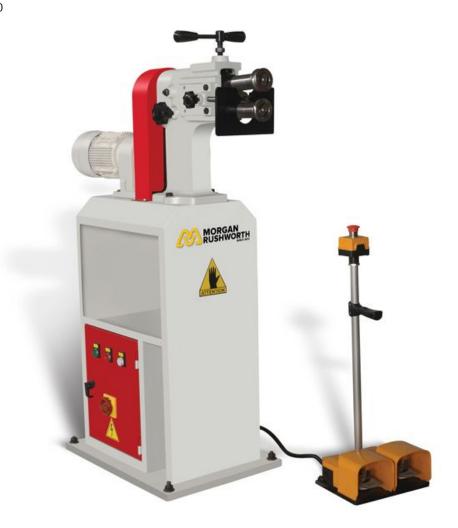

### Morgan Rushworth PS 260/2.5 Powered Swaging Machine

Stock Code: M7010

The Morgan Rushworth range of MS, PS and HPS swaging machines are available in manual, powered and hydraulic versions. Swaging machines are designed to form various shapes to sheet material and are particularly suited for tubular ductwork applications. Easily interchangeable rolls are included as standard equipment to form the specific shape required.

#### **Features**

- o Steel welded frame
- o Adjustable idler roll
- o Adjustable end stop
- o Reduction motor with brake
- o 3 sets of standard rolls