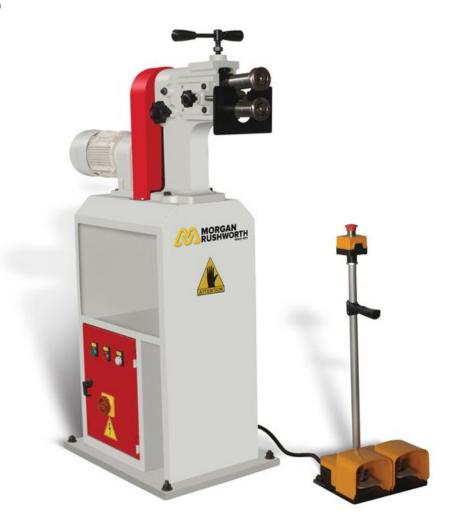

## Morgan Rushworth PS 250/1.25 Powered Swaging Machine

Stock Code: M7009

The Morgan Rushworth range of MS, PS and HPS swaging machines are available in manual, powered and hydraulic versions. Swaging machines are designed to form various shapes to sheet material and are particularly suited for tubular ductwork applications. Easily interchangeable rolls are included as standard equipment to form the specific shape required.

#### **Features**

- o Steel welded frame
- o Adjustable idler roll
- o Adjustable end stop
- o Reduction motor with brake
- o 5 sets of standard rolls