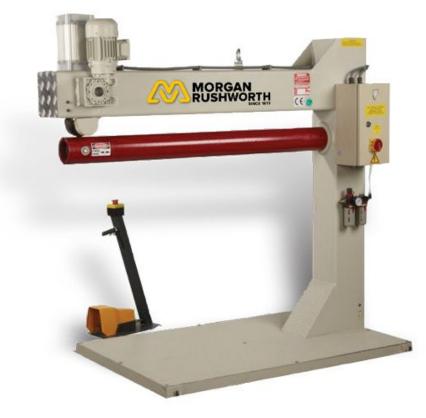

## Morgan Rushworth PSC 1320/1.2 Pneumatic Seam Closing Machine

Stock Code: M7014

The Morgan Rushworth PSC pneumatic seam closer is designed to close a double seam join, with a professional uniform finish. The motorised top roll is pneumatically lowered onto the material and raised at the completion of the closed seam.

## Features

- Fast closing of seams
- Professional finish
- Pneumatically operated top roll
- Adjustable operating pressure