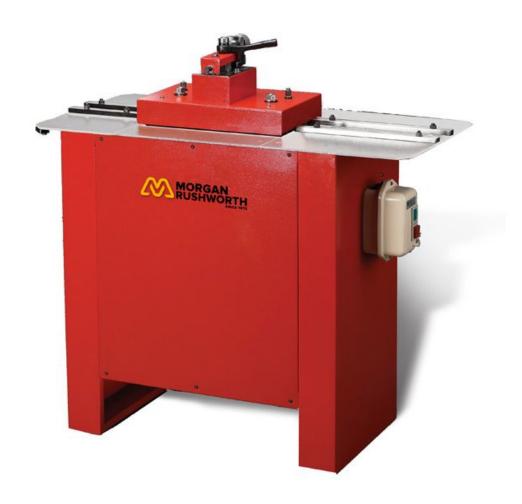

## Morgan Rushworth RFF 7/1.6 Rollforming & Flanging Machine

Stock Code: M7003

The Morgan Rushworth range of heavy duty Rollforming and flanging machinery are deisgned to join straight or curved sheet metal material.

## **Features**

- o Type A Pittsburgh rolls fitted as standard
- o Fast straight forming in one pass
- $\circ~$  Available in 1.0mm and 1.6mm capacities
- o Auxiliary drive shafts fitted to accept optional rolls
- Flanging unit, forming roll Type J, fitted to the top of the machine in order to perform radius joins