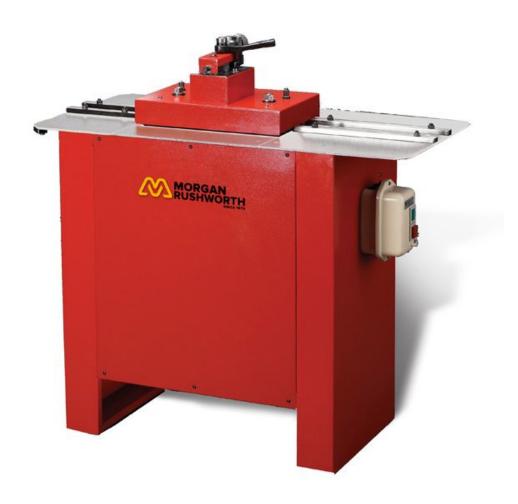

## Morgan Rushworth RFF 5/1.0 Rollforming & Flanging Machine

Stock Code: M7002

The Morgan Rushworth range of heavy duty Rollforming and flanging machinery are deisgned to join straight or curved sheet metal material.

## **Features**

- o Type A Pittsburgh rolls fitted as standard
- $\circ \ \ \text{Fast straight forming in one pass}$
- $\circ~$  Available in 1.0mm and 1.6mm capacities
- o Auxiliary drive shafts fitted to accept optional rolls
- Flanging unit, forming roll Type J, fitted to the top of the machine in order to perform radius joins