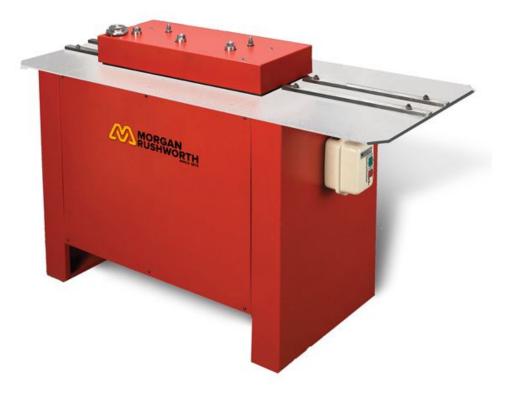

## Morgan Rushworth RF 7/1.6 Rollforming Machine

Stock Code: M7001

The Morgan Rushworth range of heavy duty Rollforming and flanging machinery are deisgned to join straight or curved sheet metal material.

## Features

- Type A Pittsburgh rolls fitted as standard
- $\circ~$  Fast straight forming in one pass
- $\circ~$  Available in 1.0mm and 1.6mm capacities
- $\circ~$  Auxiliary drive shafts fitted to accept optional rolls

## **Technical Specification**

| MODEL               | RF 7/1.6 |
|---------------------|----------|
| No of stations      | 7        |
| Forming speed m/min | 5        |
| Motor kW            | 1.5      |
| Length mm           | 1460     |
| Width mm            | 620      |
| Height mm           | 990      |
| Weight kg           | 250      |