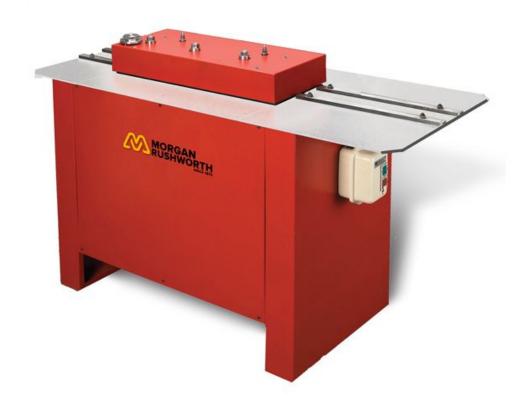

## Morgan Rushworth RF 5/1.0 Rollforming Machine

Stock Code: M7000

The Morgan Rushworth range of heavy duty Rollforming and flanging machinery are deisgned to join straight or curved sheet metal material.

## **Features**

- o Type A Pittsburgh rolls fitted as standard
- $\circ \ \ \text{Fast straight forming in one pass}$
- o Available in 1.0mm and 1.6mm capacities
- o Auxiliary drive shafts fitted to accept optional rolls

## **Technical Specification**

| MODEL               | RF 5/1.0 |
|---------------------|----------|
| No of stations      | 5        |
| Forming speed m/min | 6        |
| Motor kW            | 0.75     |
| Length mm           | 1065     |
| Width mm            | 510      |
| Height mm           | 940      |
| Weight kg           | 105      |