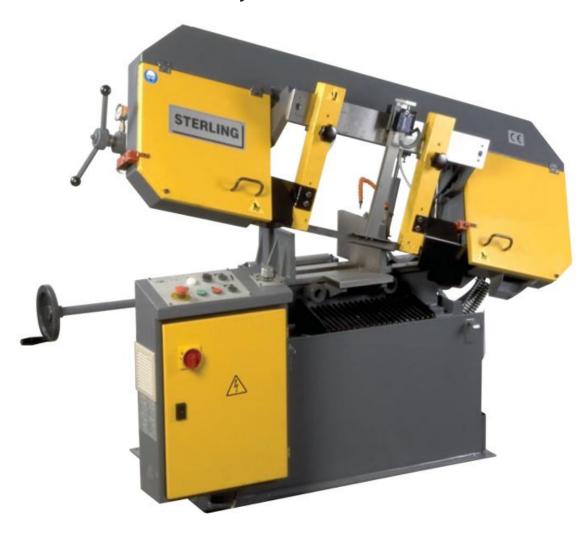

# Sterling SRA 320 A Roller Feed Fully Automatic Bandsaw

Stock Code: 15036

The Sterling bandsaws range from the popular SRA230 DG double mitre up to large capacity 1100mm diameter machines. The traditional low bed height machines in auto down feed automatic are ideal for the engineering workshops, whilst the advanced SRA440 DGSA features large capacity double mitre , hydraulic cutting, hydraulic counter balancing, hydraulic clamping and hydraulic bow lock.

#### **Features**

- o Heavy duty bow construction
- $\circ\;$  Fully automatic roller feed with piece counter and hydraulic vice
- $\circ\;$  Safety interlock switches fitted to band cover
- o Blade speed inverter and hydraulic vice
- o Variable blade speed inverter 20 100 m/min
- o Hydraulic blade tension indicator
- o Carbide blade guides for high accuracy