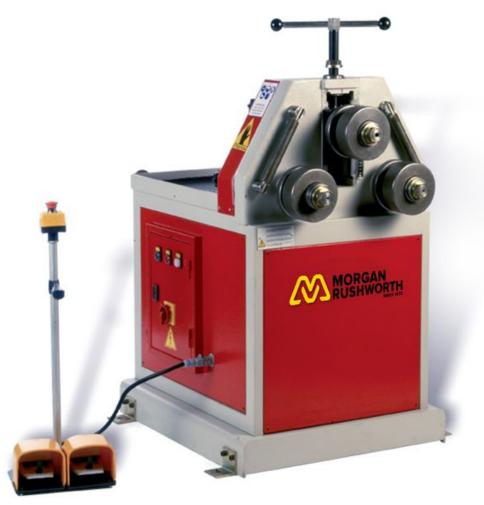

# Morgan Rushworth PSR 50/155 Powered Section Bending Machine

Stock Code: M6014

The Morgan Rushworth powered section bending machines are available in shaft diameters of 35mm and 50mm. Both models provide a cost effective solution for the bending of various sections, ideal for 'jobbing' type applications.

All machines include a full set of rolls for the bending of flat bar, flat bar on edge, round bar, square bar and box section.

Both of the bottom rolls are powered, providing powerful traction, whilst the top adjustable idler roll determines the bending radius according to its position.

#### **Features**

- o Operates horizontally or vertically
- $\circ\;$  Forward and reverse foot pedal
- Manual roll adjustment with pointer and scale roll position indicator