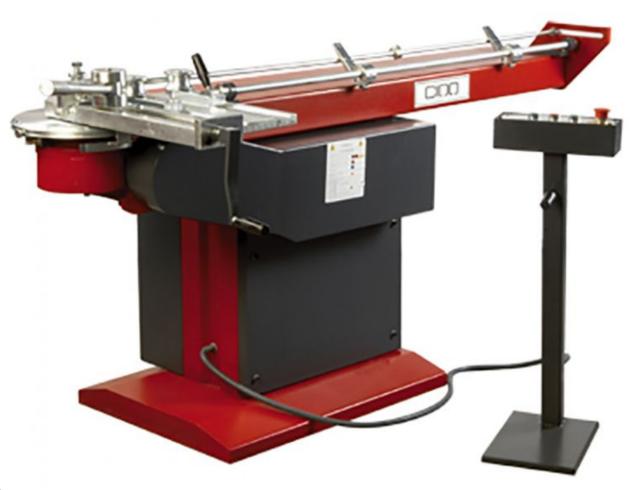

# Curvassi C100 Universal Bending Machine

### Stock Code: 21400

Curvassi's unverisal bending machine C100 is ideal for bending thin wall tube to a tight radius and bow top fencing in round bar.

#### **Features**

- Bends round, square and flat bar and tube.
- $\circ~$  Bends mild steel, stainless steel and aluminium.
- $\circ~$  Ideal for bending thin wall tube to a 'tight' radius.
- Ideal for bow top fencing in thin wall tube with the aid of a mandrel bar to provide a perfect finish. No wrinkling on inside and no flattening on outside of tube.
- Ideal for bow top fencing in round bar. 12mm bar 3 bows per bend 16mm bar - 2 bows per bend 20mm bar - 1 bow per bend
- Very fast 180° bend in 3 seconds.

## **Technical Specification**

| MODEL                | C100 |
|----------------------|------|
| Max capacity tube mm | 38   |
| Max capacity bar mm  | 20   |
| Max diameter mm      | 600  |
| Max bending angle    | 180º |
| Mandrel length mm    | 1620 |
| Motor kW             | 3.0  |
| Length mm            | 1950 |
| Width mm             | 950  |
| Height mm            | 920  |
| Weight kg            | 220  |