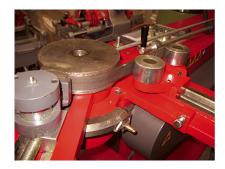

#### **Features**

- Bends round, square and flat bar and tube.
- $\circ~$  Bends mild steel, stainless steel and aluminium.
- $\circ~$  Ideal for bending thin wall tube to a 'tight' radius.
- Ideal for bow top fencing in thin wall tube with the aid of a mandrel bar to provide a perfect finish. No wrinkling on inside and no flattening on outside of tube.
- Ideal for bow top fencing in round bar. 12mm bar 3 bows per bend 16mm bar - 2 bows per bend 20mm bar - 1 bow per bend
- Very fast 180° bend in 3 seconds.

#### Options

• Tooling for bending round and square tube

• Tooling for bow top fencing and round bar