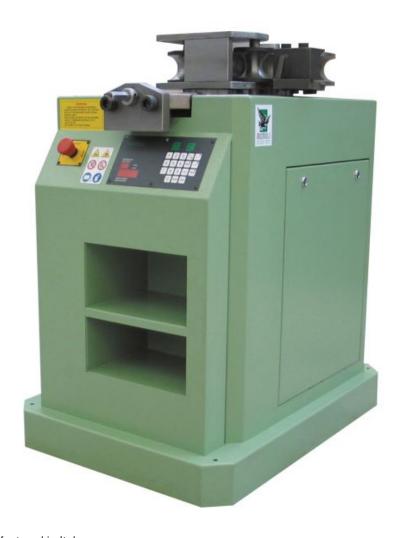

## Memoli ETM 89 Rotary Tube Bending Machine

Stock Code: 21340

The memoli range of bending machines manufactured in Italy, have been designed for high quality tube bending. Formers for bending metric tube and 'gas' pipes are readily available together with guide rollers and counterformers. Three models are available with tube bending capacities of up to 60mm, 76mm and 88.9mm, all with programmers for high efficiency production bending.

## **Features**

- o Heavy duty construction
- o Excellent bend quality
- o Quick release guide block
- Programmer with 40 memories with up to 5 bends per programme
- o Pre-bending facility
- o Complete tooling service
- o Gear reduction in oil bath