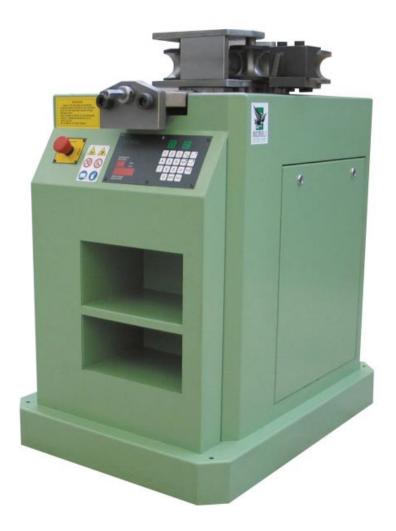

#### Stock Code: 21250

The memoli range of bending machines manufactured in Italy, have been designed for high quality tube bending. Formers for bending metric tube and 'gas' pipes are readily available together with guide rollers and counterformers. Three models are available with tube bending capacities of up to 60mm, 76mm and 88.9mm, all with programmers for high efficiency production bending.

#### Features

- Heavy duty construction
- Excellent bend quality
- $\circ~$  Quick release guide block
- Programmer with 40 memories with up to 5 bends per programme
- Pre-bending facility
- Complete tooling service
- $\circ~$  Gear reduction in oil bath

### **Technical Specification**

| MODEL                    | ETM 76   |
|--------------------------|----------|
| Capacity (mild steel) mm | 76.1 x 4 |
| Max bending angle        | 180º     |
| Motor kW                 | 4.0      |
| Programs                 | 40       |
| Bends / Program          | 5        |
| Length mm                | 850      |
| Width mm                 | 620      |
| Height mm                | 980      |
| Weight kg                | 260      |
|                          |          |