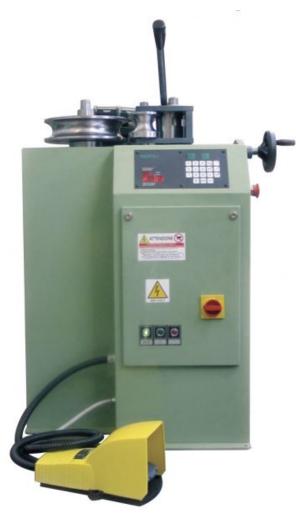

#### Stock Code: 21330

The memoli range of bending machines manufactured in Italy, have been designed for high quality tube bending. Formers for bending metric tube and 'gas' pipes are readily available together with guide rollers and counterformers. Three models are available with tube bending capacities of up to 60mm, 76mm and 88.9mm, all with programmers for high efficiency production bending.

#### Features

- Heavy duty construction
- Excellent bend quality
- $\circ~$  Quick release guide block
- Programmer with 40 memories with up to 5 bends per programme
- Pre-bending facility
- Complete tooling service
- $\circ~$  Gear reduction in oil bath

### **Technical Specification**

| MODEL                    | ETM 60   |
|--------------------------|----------|
| Capacity (mild steel) mm | 60.3 x 4 |
| Max bending angle        | 180°     |
| Motor kW                 | 2.0      |
| Programs                 | 40       |
| Bends / Program          | 5        |
| Length mm                | 600      |
| Width mm                 | 500      |
| Height mm                | 780      |
| Weight kg                | 200      |
|                          |          |