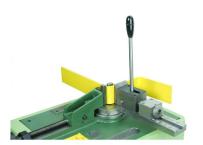

#### **Features**

- High capacity production bending.
- $\circ\,$  Programmable bending angle with 45 memories.
- $\circ\,$  Easy mounting of optional attachments.
- o Horizontal plane of bend few limitations by machine bed.

### **Options**

- o Bar twisting attachment
- o Bar bending attachment
- o Scroll forming attachment
- $\circ\;$  Circle forming & bow top fencing attachment