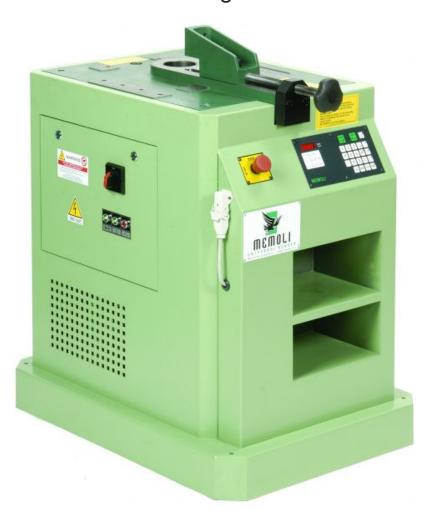

## Memoli EUREKAMATIC Universal Bending Machine

Stock Code: 21100

The Memoli Eurekamatic is designed for high production bending of round, square and flat bar with programmable memories for job repeatability. Optional attachments are mounted on the machine to produce bends, scrolls, circles, twists and bow top fencing.

#### **Features**

- High capacity production bending.
- $\circ\,$  Programmable bending angle with 45 memories.
- $\circ\,$  Easy mounting of optional attachments.
- o Horizontal plane of bend few limitations by machine bed.

## **Technical Specification**

| MODEL     | EUREKAMATIC |
|-----------|-------------|
| Motor kW  | 3.0         |
| Length mm | 850         |
| Width mm  | 620         |
| Height mm | 980         |
| Weight kg | 220         |