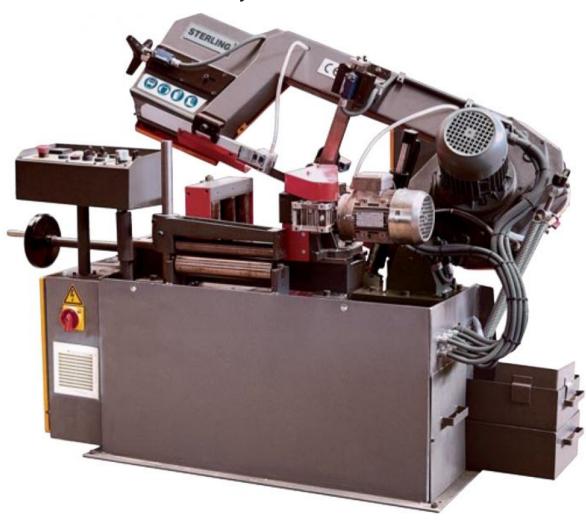

# Sterling SRA 230 A Roller Feed Fully Automatic Bandsaw

Stock Code: 15141

The Sterling bandsaws range from the popular SRA230 DG double mitre up to large capacity 1100mm diameter machines. The traditional low bed height machines in auto down feed automatic are ideal for the engineering workshops, whilst the advanced SRA440 DGSA features large capacity double mitre , hydraulic cutting, hydraulic counter balancing, hydraulic clamping and hydraulic bow lock.

#### **Features**

- o Heavy duty bow construction
- $\circ\;$  Fully automatic roller feed with piece counter and hydraulic vice
- $\circ\;$  Safety interlock switches fitted to band cover
- o Blade speed inverter and hydraulic vice
- o Hydraulic blade tension indicator
- o Carbide blade guides for high accuracy

## **Technical Specification**

| MODEL               | SRA 230 A       |
|---------------------|-----------------|
| Capacity            | 90°             |
| - Round mm          | 230             |
| - Square mm         | 230             |
| - Rectangular mm    | 240 x 230       |
| Blade Size mm       | 2730 x 27 x 0.9 |
| Cutting Speed m/min | 35/70           |
| Motor Kw            | 1.0 - 1.5       |
| Length mm           | 1700            |
| Width mm            | 1100            |
| Height mm           | 1300            |
| Weight Kg           | 370             |
| Operation           | Automatic       |
| Vice                | Manual          |
|                     |                 |