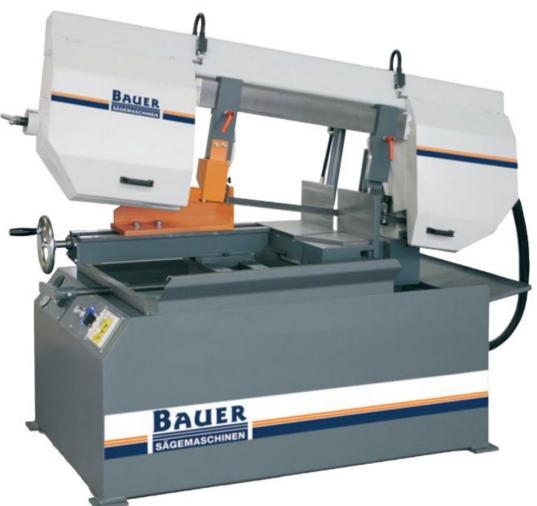

## Bauer S320DG Auto Down Feed Double Mitring Bandsaw

#### Stock Code: 15116

Bauer are one of the pioneers of bandsawing technology with over seventy years experience and thousands of machines installed worldwide. Bauer products have firmly established a reputation for long life and reliability with many machines still in use today in the UK after many years of service. The latest models, still completely manufactured in Germany specialise in double mitring bow capability in two capacities.

#### Features

- Made in Germany
- Heavy duty
- $\circ~$  Carbide blade guides for high accuracy
- Double mitring head
- Coolant system
- $\circ~$  Large easy to read mitre scales except verticals
- $\circ~$  Automatic down feed with variable control