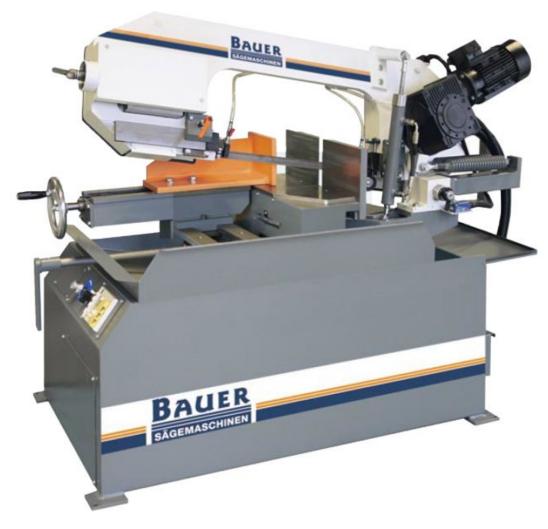

## Bauer S280DG Auto Down Feed Double Mitring Bandsaw

Stock Code: 15115

Bauer are one of the pioneers of bandsawing technology with over seventy years experience and thousands of machines installed worldwide. Bauer products have firmly established a reputation for long life and reliability with many machines still in use today in the UK after many years of service. The latest models, still completely manufactured in Germany specialise in double mitring bow capability in two capacities.

## **Features**

- o Made in Germany
- Heavy duty
- o Carbide blade guides for high accuracy
- o Coolant system
- o Large easy to read mitre scales
- o Automatic down feed with variable control

## **Technical Specification**

| MODEL               | S280DG          |           |           |
|---------------------|-----------------|-----------|-----------|
| Capacity            | 90°             | 45° L&R   | 60° R     |
| - Round mm          | 280             | 240       | 150       |
| - Square mm         | 240             | 220       | 130       |
| - Rectangular mm    | 400 x 180       | 265 x 240 | 130 x 160 |
| Blade Size mm       | 3200 x 27 x 0.9 |           |           |
| Cutting Speed m/min | 35/70           |           |           |
| Motor Kw            | 1.1 - 1.4       |           |           |
| Length mm           | 1800            |           |           |
| Width mm            | 700             |           |           |
| Height mm           | 1400            |           |           |
| Weight Kg           | 520             |           |           |
| Operation           | Auto Down Feed  |           |           |
| Vice                | Manual          |           |           |