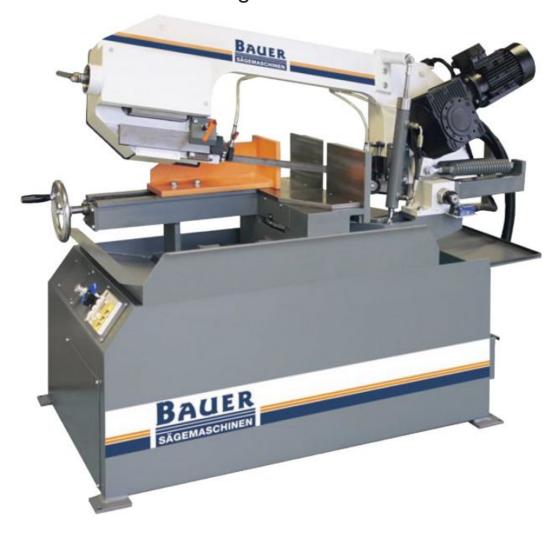

## Bauer S280G Auto Down Feed Mitring Bandsaw

Stock Code: 15119

Bauer are one of the pioneers of bandsawing technology with over seventy years experience and thousands of machines installed worldwide. Bauer products have firmly established a reputation for long life and reliability with many machines still in use today in the UK after many years of service. The latest models, still completely manufactured in Germany specialise in double mitring bow capability in two capacities.

## **Features**

- o Made in Germany
- Heavy duty
- o Carbide blade guides for high accuracy
- o Coolant system
- o Large easy to read mitre scales
- o Automatic down feed with variable control