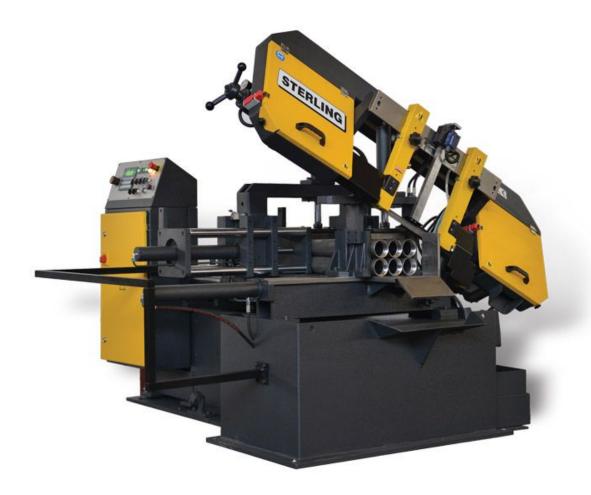

# Sterling SRA 320 HA Vice Feed Fully Automatic Bandsaw

#### Stock Code: 15037

The Sterling bandsaws range from the popular SRA230 DG double mitre up to large capacity 1100mm diameter machines. The traditional low bed height machines in auto down feed automatic are ideal for the engineering workshops, whilst the advanced SRA440 DGSA features large capacity double mitre , hydraulic cutting, hydraulic counter balancing, hydraulic clamping and hydraulic bow lock.

#### **Features**

- $\circ~$  Heavy duty bow construction
- $\circ\;$  Fully automatic with vice feed and hydraulic vice
- $\circ~$  Safety interlock switches fitted to band cover
- $\circ~$  Blade speed inverter and hydraulic vice
- $\circ~$  Variable blade speed inverter 20-100 m/min
- Hydraulic blade tension indicator
- $\circ~$  Carbide blade guides for high accuracy